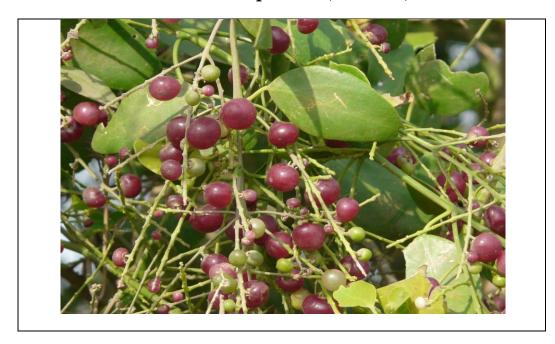

## Salvadora persica (Meswak)

| Botanical Name              | Salvadora persica L. (SALVADORACEAE)                                                                                                             |
|-----------------------------|--------------------------------------------------------------------------------------------------------------------------------------------------|
| Vernacular Name             | Meswak, Pilu, Miringa                                                                                                                            |
| Description                 | Large Shrub: Leaves – opposite, oblong. Flower –minute, greenish white in panicles. Fruit –globose, scarlet when ripe.  Fl & Fr: February - June |
| Regional Distribution       | Costal Odisha, Chilika lake to Chandipur cost of sea                                                                                             |
| Global Distribution         | Endemic to India                                                                                                                                 |
| Elevation Range (m)         | 0-20 m                                                                                                                                           |
| Part Used                   | Bark, leaf hoot, fruit                                                                                                                           |
| Action &Uses                | Anti-bacterial, Anti-inflammatory, stimulant, emmenagogue. Useful in treating menstrual disorder.                                                |
| Folk Use                    | Rheumatism, Joint pain                                                                                                                           |
| Threats                     | Lf, L,Hm,Sh                                                                                                                                      |
| INCU Threat Status (Odisha) | A2cd, VU                                                                                                                                         |