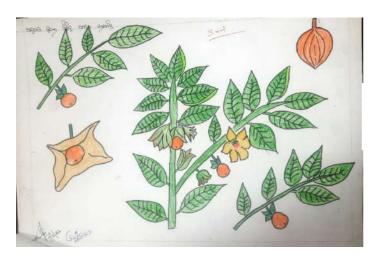

n this event all the participants were presented with one Certificate of Participation and a School Bag as appreciation each. The student getting 1<sup>st</sup> Position in each event was presented with One Certificate of appreciation, one Shield and one Smart Watch. The student getting 2<sup>nd</sup> Position in each event was presented with One Certificate of appreciation, one Shield and one hot and cold Tiffin Box and the student getting 3<sup>rd</sup> Position in each event was presented with One Certificate of appreciation, one Shield and one hot and cold Water Bottle.



## **Drawing Clips done by Some Students**





Drawings of 1<sup>st</sup>, 2<sup>nd</sup> and 3<sup>rd</sup> Prize winners of School Level Drawing Competition held at B. M. High School, Bhawanipatna, Kalahandi







Drawings of 1<sup>st</sup>, 2<sup>nd</sup> and 3<sup>rd</sup> Prize winners of School Level Drawing Competition held at Govt. Girls' High School, Sonepur, Subarnapur

### **Print & Electronic Media Clips Covering these Events**

# ରାଜ୍ୟ ଔଷଧୀୟ ଉଭିଦ ପରିଷଦ ପକ୍ଷରୁ ଚିତ୍ରାଙ୍କନ ଓ ପ୍ରବନ୍ଧ ପ୍ରତିଯୋଗିତା

ସୋନପୁର, ୯୮୧୧ (ଇମିସ): ଗୁରୁବାର ଔଷଧୀୟ ଉଦ୍ଭିବ ପରିଷଦ ରାଜ୍ୟ ଏବଂ ଜଙ୍ଗଲ, ପରିବେଶ ଓ ଜଳବାୟୁ ହାଇସ୍କୁଲର ପ୍ରୀତି ମୁଖୀ ତୃତୀୟ ସ୍ଥାନ ପରିବର୍ତ୍ତନ ବିଭାଗ ପକ୍ଷରୁ ସୋନପୁର ସରକାରୀ ବାଳିକା ହାଇସ୍କୁଲରେ ଅଶ୍ୱଗନ୍ଧା ଉପରେ ଚିତ୍ରାଙ୍କନ ଓ ପ୍ରବନ୍ଧ ପ୍ରତିଯୋଗିତା ଅନୁଷ୍ଠିତ ହୋଇଥିଲା ଏଥିରେ ଶିବତୁଲା

ପ୍ରଥମ, ସୋନପୁର ବାଳିକା ହାଇସ୍କୁଲର ଶ୍ରୀୟା ଦାଶ ଦ୍ୱିତୀୟ, ବିଶିପଡ଼ା ପରମେଶ୍ୱର ଅଧିକାର କରିଥିଲେ। ସେହିପରି ପ୍ରବନ୍ଧରେ ବୀରମହାରାଜପୁର ବାଳିକା ହାଇସ୍କୁଲର ସରସ୍ୱତୀ ପଧାନ ପ୍ରଥମ, ସୋନପୁର ବାଳିକା ହାଇସ୍କୁଲର ମୋନାଲିକା ସାହୁ ଦ୍ୱିତୀୟ,



ଶିବଡୁଲା ସତ୍ୟନାରାୟଣ ହାଇସ୍କୁଲର କୋୟଲ ବାଶ ତ୍ତୀୟ ସ୍ଥାନ