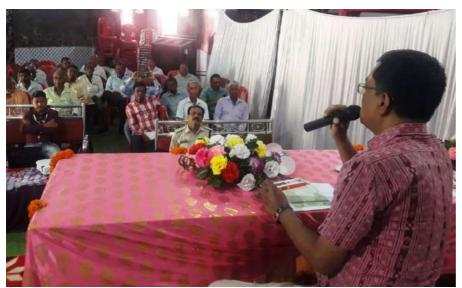

Shri Sudeep Nayak, IFS, the Chief Executive, State Medicinal Plants Board, Bhubaneswar in his inaugural addressed narrated the participants on the importance of cultivation & consumption of Ashwagandha. He also narrated the huge increase in demand of Ashwagandha since the COVID19 outbreak and increase in consumption of Ashwagandha as health & vigour promoter. He also led emphasis on the importance of cultivation of Ashwagandha keeping in mind the huge gap of demand and supply in Indian Market. After his address the training programmes were conducted as per the Agenda (Annexure – 1) stipulated earlier.

The next topic of discussion was on the "Standard Cultivation Practices of Ashwagandha in Odisha" which was elaborated by Sri Ipsita Kumar Parida, Consultant, State

Medicinal Plants Board, Odisha. The subjects covered during this interaction were on the Climatic Conditions and Soil Requirement for Ashwagandha cultivation, different types of seed, its availability and requirement of seeds per hectate of cultivation, soil testing, scientific cultivation techniques, irrigation requirements, organic ways of integrated soil health and nutrition management, organic ways of integrated disease and pest management, harvesting & post harvesting techniques.