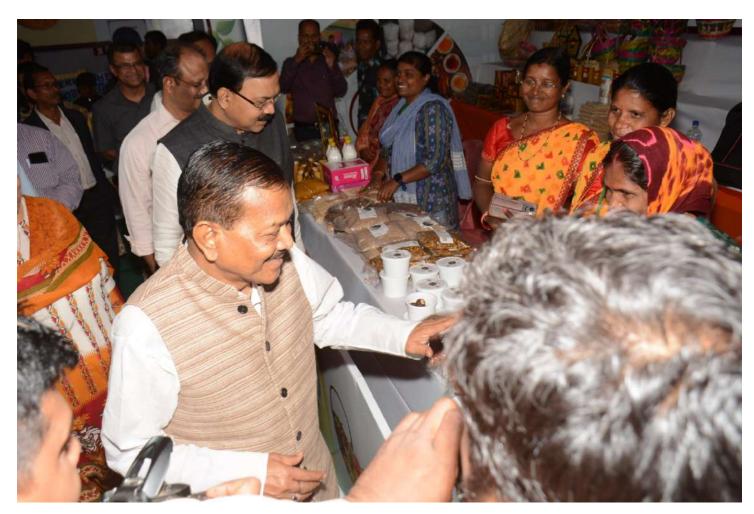

ospital, Cuttack were done on various topics related to Medicinal Plants. Another workshop for Senior Citizen's on Geriatric Care was also organized during this fare. Another knowledge exchange and Training Programme on Good Manufacturing

Practices of simple Ayurvedic Products was also organized for selected Traditional Healers participated in this state level fair.

The Closing Ceremony was held on the evening of 11<sup>th</sup> December 2023 in the gracious presence of Sj. Dr. Kunja Bihari Retd. Satapathy, Professor HoD, & Botany and Si. Sudeep Nayak, IFS, Chief



Executive, State Medicinal Plants Board, Odisha. During the 16<sup>th</sup> State Level Kalinga Herbal Fair total trade volume had reached a new height by crossing Rupees 70 Lakhs which is 40% higher than the previous year.













### Regional Level Kalinga Herbal Fair:

During this Financial Year 2023-24, the State Medicinal Plants Board, Odisha had decided to organize Regional Level Kalinga Herbal Fairs at Rourkela, Phulbani, Keonjhar and Bolangir through the DFOs. The Regional Level Kalinga Herbal Fair at Rourkela was organized from 4<sup>th</sup> January to 8<sup>th</sup> January 2024. In this regional level fair Traditional Healers from various districts, SHGs and grass root level Organizations associated with the





Dept. of Forest had participated in 75 nos of stalls. Similarly, the Regional Level Kalinga Herbal Fair at Phulbani was organized from 10<sup>th</sup> January to 14<sup>th</sup> January 2024. In this regional level fair Traditional Healers from various districts and SHGs had participa