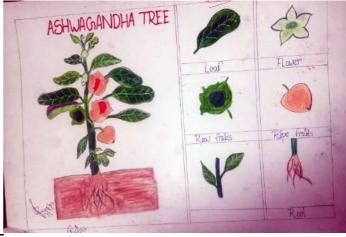

In this event all the participants were presented with one Certificate of Participation and a School Bag as appreciation each. The student getting 1<sup>st</sup> Position in each event was presented with One Certificate of appreciation, one Shield and one Smart Watch. The student getting 2<sup>nd</sup> Position in each event was presented with One Certificate of appreciation, one Shield and one hot and cold Tiffin Box and the student getting 3<sup>rd</sup> Position in each event was presented with One Certificate of appreciation, one Shield and one hot and cold Water Bottle.



## **Drawing Clips done by Some Students**





Drawings of 1<sup>st</sup>, 2<sup>nd</sup> and 3<sup>rd</sup> Prize winners of School Level Drawing Competition held at B. M. High School, Bhawanipatna, Kalahandi







Drawings of 1<sup>st</sup>, 2<sup>nd</sup> and 3<sup>rd</sup> Prize winners of School Level Drawing Competition held at Govt. Girls' High School, Sonepur, Subarnapur

### **Print & Electronic Media Clips Covering these Events**

# ରାଜ୍ୟ ଔଷଧୀୟ ଉଭିଦ ପରିଷଦ ପକ୍ଷରୁ ଚିତ୍ରାଙ୍କନ ଓ ପ୍ରବନ୍ଧ ପ୍ରତିଯୋଗିତା

ସୋନପୁର, ୯୮୧୧ (ଇମିସ): ଗୁରୁବାର ଔଷଧୀୟ ଉଦ୍ଭିବ ପରିଷଦ ରାଜ୍ୟ ଏବଂ ଜଙ୍ଗଲ, ପରିବେଶ ଓ ଜଳବାୟୁ ହାଇସ୍କୁଲର ପ୍ରୀତି ମୁଖୀ ତୃତୀୟ ସ୍ଥାନ ପରିବର୍ତ୍ତନ ବିଭାଗ ପକ୍ଷରୁ ସୋନପୁର ସରକାରୀ ବାଳିକା ହାଇସ୍କୁଲରେ ଅଶ୍ୱଗନ୍ଧା ଉପରେ ଚିତ୍ରାଙ୍କନ ଓ ପ୍ରବନ୍ଧ ପ୍ରତିଯୋଗିତା ଅନୁଷ୍ଠିତ ହୋଇଥିଲା ଏଥିରେ ଶିବତୁଲା

ପ୍ରଥମ, ସୋନପୁର ବାଳିକା ହାଇସ୍କୁଲର ଶ୍ରୀୟା ଦାଶ ଦ୍ୱିତୀୟ, ବିଶିପଡ଼ା ପରମେଶ୍ୱର ଅଧିକାର କରିଥିଲେ। ସେହିପରି ପ୍ରବନ୍ଧରେ ବୀରମହାରାଜପୁର ବାଳିକା ହାଇସ୍କୁଲର ସରସ୍ୱତୀ ପଧାନ ପ୍ରଥମ, ସୋନପୁର ବାଳିକା ହାଇସ୍କୁଲର ମୋନାଲିକା ସାହୁ ଦ୍ୱିତୀୟ,



ଶିବଡୁଲା ସତ୍ୟନାରାୟଣ ହାଇସ୍କୁଲର କୋୟଲ ବାଶ ତ୍ତୀୟ ସ୍ଥ