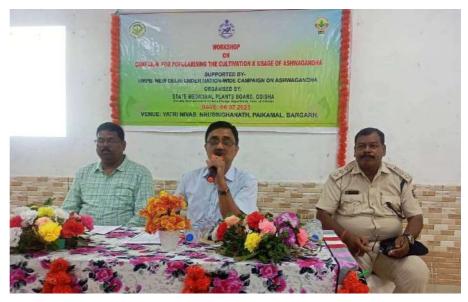

On the morning of 5<sup>th</sup> July 2023 we left for Paikmal of Bargarh district from Bhawanipatna through the same hired vehicle and reached Paikmal at 2:30 PM of the same day. Upon reaching at Paikmal we headed towards the training venue which was at the Vindya Yasini Yatri Niwas, Nrusinghnath, Paikmal to overview the arrangements for the workshop which was scheduled to be held on 6<sup>th</sup> of July 2023 at 9:30 AM. After suggesting for some necessary modifications and arrangements to the Organizer we camped at Paikmal.

At 9:30 AM of 4<sup>th</sup> July 2023, the registration of participants who were especially from the Farming & Traditional Healers' communities initiated and at 10:00 AM Shri Sudeep Nayak, IFS, the Chief Executive, State Medicinal Plants Board, Bhubaneswar inaugurated the workshop. The Additional Conservator of Forests and the Range Officer of Paikmal Forest Ranges

were also attended in the workshop. In this workshop 35 no of participants from Bhatli, Bargarh, Paikmal, Padampur etc. had participated in this workshop.

Shri Sudeep Nayak, IFS, the Chief Executive, State Medicinal Plants Board, Bhubaneswar in his inaugural addressed narrated the participants on the importance of cultivation & consumption of Ashwagandha. During his briefing he told the importance of Medicinal Plant conservation in the Gandhamardhan Hills of Paikmal which is one of the most important places of Odisha regarding the