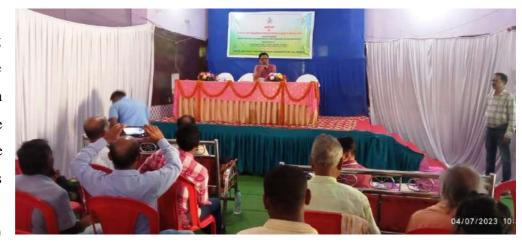

AM. After suggesting for some necessary modifications and arrangements to the Organizer we camped at Bhawanipatna.

At 9:30 AM of 4<sup>th</sup> July 2023, the registration of participants who were especially from the Farming & Traditional Healers' communities initiated and at 10:00 AM Shri Sudeep Nayak, IFS, the Chief Executive,

State M edicinal **Plants** Board, Bhubaneswar inau gurated the workshop. The Range Officers of Junagarh and Bhawanipatna Forest Ranges also attended the workshop. In this workshop 31 no of participants from Kalahandi Sadar, Kalampur, Bhawanipatna, Kesinga, Golamunda, `M. Rampur, Utkela etc. had participated in this workshop.