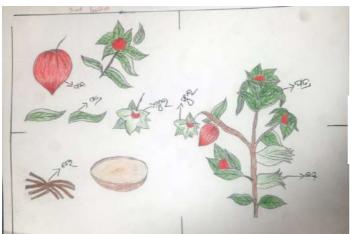

The next topic of discussion was on the "Standard Cultivation Practices of Ashwagandha in Odisha" which was elaborated by Sri Ipsita Kumar Parida, Consultant, State

Medicinal Plants Board, Odisha. The subjects covered during this interaction were on the Climatic Conditions and Soil Requirement for Ashwagandha cultivation, different types of seed, its availability and requirement of seeds per hectate of cultivation, soil testing, scientific cultivation techniques, irrigation requirements, organic ways of integrated soil health and nutrition management, organic ways of integrated disease and pest management, harvesting & post harvesting techniques.