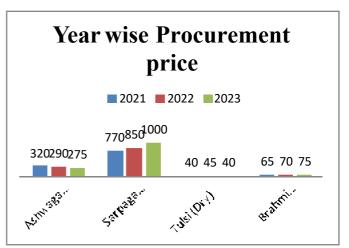

Table-1

|     |                                 | MEDICINAL PL               | ANTS PRICEDATA                           | A COLLECT                         | пом                                      |                              |                               |
|-----|---------------------------------|----------------------------|------------------------------------------|-----------------------------------|------------------------------------------|------------------------------|-------------------------------|
| SL. | Name of the<br>Medicinal Plants | Botanical Name             | Traders Name &<br>Address                | Quantity of Procurem ent per year | Procure<br>ment<br>Price<br>(Per<br>Kg.) | Where are<br>you<br>Procured | Who are<br>the main<br>buyers |
|     |                                 |                            | Basant Traders,                          |                                   |                                          |                              | Auyrvedi                      |
|     |                                 |                            | 169, Cotton Street,<br>Kolkata - 700007, |                                   |                                          |                              | c<br>Medicine                 |
|     |                                 |                            | Tel. No-033-                             |                                   |                                          |                              | Manufact                      |
|     |                                 | Withania                   | 22581317                                 | 450-500                           | Rs. 215-                                 | W.B &                        | urers                         |
| 1   | Ashwagandha                     | somnifera                  |                                          | Ton                               | 275                                      | , MP                         | WB,                           |
| 1   | 7 Ish wagandha                  | sommyera                   |                                          | 1011                              | 213                                      | WB &                         | Odisha,<br>Assam              |
|     |                                 | Rauvolfia                  |                                          | 120-130                           | Rs. 850-                                 | Mayurbha                     | and                           |
| 2   | Sarpagandha                     | serpentina                 |                                          | Ton                               | 1000                                     | nj, Odisha                   | Jharkhan                      |
|     | 1 0                             | 1                          |                                          |                                   |                                          | Medinapur                    | d.                            |
| 3   | Tulsi (Dry Leaves)              | Ocimum sanctum             |                                          | 8-10Ton                           | Rs. 40                                   | , WB                         |                               |
| 4   | Brahmi (Dry)                    | Bacopa m onnieri           |                                          | 18-20Ton                          | Rs. 70                                   | Medinapur<br>, WB            |                               |
| _   | Drainin (Dry)                   | Tinospora                  |                                          | 10-201011                         | 103. 70                                  | , W D                        |                               |
| 5   | Guduchi                         | cordifolia                 |                                          | 12-15 T on                        | Rs. 60                                   | WB                           |                               |
|     |                                 | ·                          |                                          |                                   |                                          | Sili guri,                   |                               |
|     | ~ .                             | Asparagus                  |                                          | 1200-1500                         | <b>D</b> 400                             | WB &                         |                               |
| 6   | Satavari                        | racemosus<br>Phyllanthus   |                                          | Ton 600-700                       | Rs. 400                                  | Nepal                        |                               |
| 7   | Amla (Dry)                      | emblica                    |                                          | Ton                               | Rs. 115                                  | UP & MP                      |                               |
| ,   | Time (DIJ)                      | Term inalia                |                                          | 450-500                           | 16. 115                                  | or with                      |                               |
| 8   | Harida (Seed less)              | chebula                    |                                          | Ton                               | Rs. 45                                   | WB                           |                               |
|     |                                 | Term inalia                |                                          | 450-500                           |                                          |                              |                               |
| 9   | Bahada (Seed Less)              | bellirica                  |                                          | Ton 200-250                       | Rs. 24                                   | WB                           |                               |
| 10  | Bhineem (Dry)                   | Andrographis<br>paniculata |                                          | Z00-250<br>Ton                    | Rs. 40                                   | WB                           |                               |
| 10  | Difficent (Diy)                 | Phyllanthus Phyllanthus    |                                          | 100-120                           | 13. 40                                   | WB                           |                               |
| 11  | Bhui amla (Dry)                 | niruri                     |                                          | Ton                               | Rs. 85                                   | WB                           |                               |
|     |                                 | _                          |                                          | 400-450                           |                                          | South                        |                               |
| 12  | Pippali                         | Piper longum               |                                          | Ton                               | Rs. 650                                  | India                        |                               |
| 13  | Golamaricha                     | Din on nion                |                                          | 400-450<br>Ton                    | Rs. 800                                  | South<br>India               |                               |
| 13  | Gotalilaticila                  | Piper nigrum               |                                          | 1011                              | 18. 000                                  | Medinapur                    |                               |
| 14  | Mandukaparni (Dry)              | Centella asiatica          |                                          | 50-70 Kg                          | Rs. 60                                   | , WB                         |                               |
|     | 1 ( 3)                          |                            | 1                                        | <u> </u>                          |                                          | ·                            |                               |