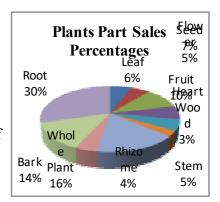

### Market Survey & Data Collection:

In this context we proceeded to Kolkata on 21<sup>st</sup> August 2023 and proceeded to Cotton Street, Badabazar, Kolkata for medicinal plants market survey. There are more than 30 herbal traders in Cotton Street, Canning Street and Sealdah. In two days we interviewed herbal market vendors (5) with the highest customer density and product quantity. We used semi-structured questionnaires and open-ended interviews with these questionnaires are drugs wise quantity procurement per annum, last three years procurement data species wise, last three years sales data species wise, where are you procured raw materials, who are the main buyers, and which part of plants highest sale and which parts are lowest sale like flower, leaves, fruit, seed, whole plant, heart wood, rhizome, bark and root. Compiled data is furnished below in Table-.