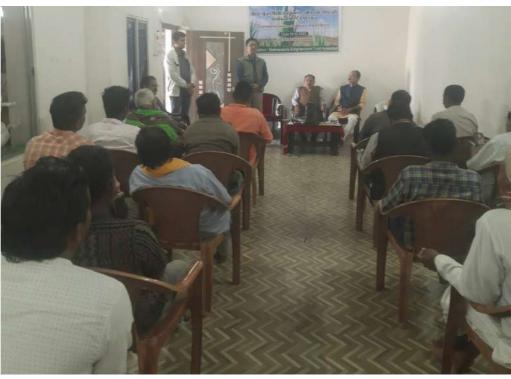

### Training & Workshops:

On the morning of 3<sup>rd</sup> July 2023 we left for Bhawanipatna of Kalahandi district from Bhubaneswar through hired vehicle and reached Bhawanipatna at 6:15 PM of the same day. Upon reaching at

Bhawanipatna we headed towards the training venue which was at the Red Cross Kalyan Mandap to overview the arran gements for the which workshop scheduled to be held on 4<sup>th</sup> of July 2023 at 9:30

AM. After suggesting for some necessary modifications and arrangements to the Organizer we camped at Bhawanipatna.

At 9:30 AM of 4<sup>th</sup> July 2023, the registration of participants who were especially from the Farming & Traditional Healers' communities initiated and at 10:00 AM Shri Sudeep Nayak, IFS, the Chief Executive,

State M edicinal **Plants** Board, Bhubaneswar inau gurated the workshop. The Range Officers of Junagarh and Bhawanipatna Forest Ranges also attended the workshop. In this workshop 31 no of participants from Kalahandi Sadar, Kalampur, Bhawanipatna, Kesinga, Golamunda, `M. Rampur, Utkela etc. had participated in this workshop.