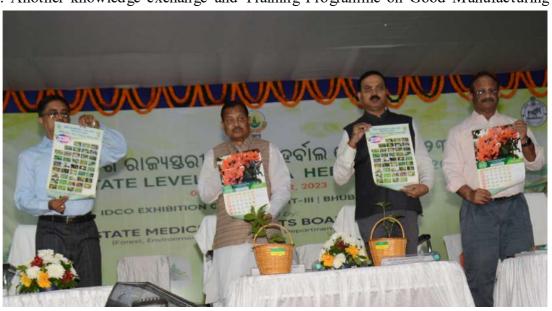

t. of O.U.A.T., students from Ayurvedic and Homeopathy Colleges like Dr. Abin Chandra Homeopathy College and Hospital, Bhubaneswar, Gopabandhu Ayurvedic Mahavidyalay, Puri and Sri Sri College of Ayurvedic Science and Research Hospital, Cuttack were done on various topics related to Medicinal Plants. Another workshop for Senior Citizen's on Geriatric Care was also organized during this fare. Another knowledge exchange and Training Programme on Good Manufacturing

Practices of simple Ayurvedic Products was also organized for selected Traditional Healers participated in this state level fair.

The Closing Ceremony was held on the evening of 11<sup>th</sup> December 2023 in the gracious presence of Sj. Dr. Kunja Bihari Retd. Satapathy, Professor HoD, & Botany and Si. Sudeep Nayak, IFS, Chief



Executive, State Medicinal Plants Board, Odisha. During the 16<sup>th</sup> State Level Kalinga Herbal Fair total trade volume had reached a new height by crossing Rupees 70 Lakhs which is 40% higher than the previous year.













### Regional Level Kalinga Herbal Fair:

During this Financial Year 2023-24, the State Medicinal Plants Board, Odisha had decided to organize Regional Level Kalinga Herbal Fairs at Rourkela, Phulbani, Keonjhar and Bolangir through the DFOs. The Regional Level Kalinga Herbal Fair at Rourkela was organized from 4<sup>th</sup> January to 8<sup>th</sup> January 2024. In this regional level fair Traditional Healers from various districts, SHGs and grass root level Organizations associated with the





Dept. of Forest had participated in 75 nos of stalls. Simi