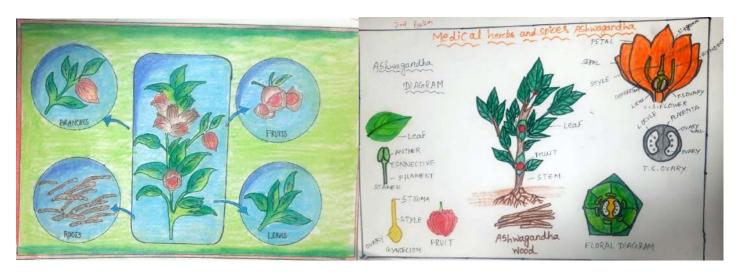

The next topic of discussion was on the "Standard Cultivation Practices of Ashwagandha in Odisha" which was elaborated by Sri Ipsita Kumar Parida, Consultant, State

Medicinal Plants Board, Odisha. The subjects covered during this interaction were on the Climatic Conditions and Soil Requirement for Ashwagandha cultivation, different types of seed, its availability and requirement of seeds per hectate of cultivation, soil testing, scientific cultivation techniques, irrigation requirements, organic ways of integrated soil health and nutrition management, organic ways of integrated disease and pest management, harvesting & post harvesting techniques.