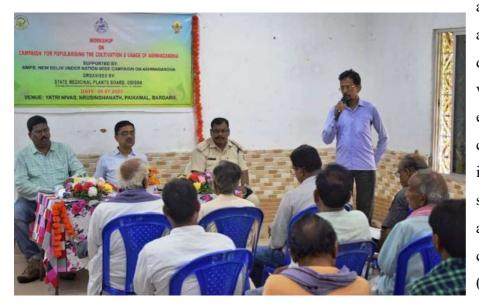

were also attended in the workshop. In this workshop 35 no of participants from Bhatli, Bargarh, Paikmal, Padampur etc. had participated in this workshop.

Shri Sudeep Nayak, IFS, the Chief Executive, State Medicinal Plants Board, Bhubaneswar in his inaugural addressed narrated the participants on the importance of cultivation & consumption of Ashwagandha. During his briefing he told the importance of Medicinal Plant conservation in the Gandhamardhan Hills of Paikmal which is one of the most important places of Odisha regarding the

availability of Medicinal Plants. He also narrated the huge increase in demand of Ashwagandha as health & vigour promoter. He also led emphasis on the importance of cultivation of Ashwagandha keeping in mind the huge gap of demand and supply in Indian Market. After his address the training programmes were conducted as per the Agenda (Annexure - 1) stipulated earlier.