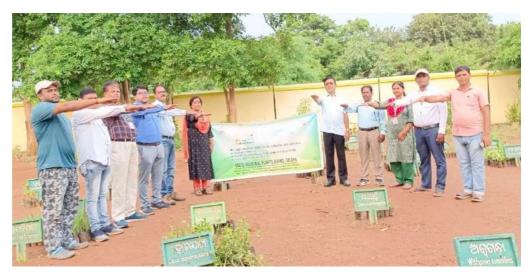

#### Awareness Activities:

On 6<sup>th</sup> June 2023 SMPB, Odisha had celebrated one Pledge activity under Mission LiFE campaign, Ministry of AYUSH emphasizing mind full and deliberate utilization instead of mindless west full consumption of resources. This event was organized at the campus of MPKC Patrapada attended by Sj. Suddep Nayak, IFS,

Chief Executive, SMPB, Odisha, Smt. Asima Dash, Dy. Conservator Forest, SMPB, Odisha and officials of SMPB along with field staff of **MPKC** Patrapada. During the Pledge ceremony following Oaths were taken.

- 1. Promotion of consumption and cultivation of local medicinal plants.
- 2. Reducing the uses of non re-usable plastics.
- 3. Recycling of bio- wastage and housing wastages.