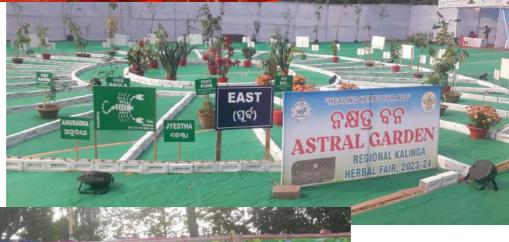

Kalinga Herbal Fairs at Rourkela, Phulbani, Keonjhar and Bolangir through the DFOs. The Regional Level Kalinga Herbal Fair at Rourkela was organized from 4<sup>th</sup> January to 8<sup>th</sup> January 2024. In this regional level fair Traditional Healers from various districts, SHGs and grass root level Organizations associated with the





Dept. of Forest had participated in 75 nos of stalls. Similarly, the Regional Level Kalinga Herbal Fair at Phulbani was organized from 10<sup>th</sup> January to 14<sup>th</sup> January 2024. In this regional level fair Traditional Healers from various districts and SHGs had participated in 54 nos of stalls. The remaining 2 nos of Regional Level Kalinga Herbal Fairs, one each at Keonjhar and Bolangir will be held during the month of February 2024.





### Regional Level Workshop for Popularizing Cultivation of Medicinal Plants:

In order to popularize the cultivation of Medicinal Plants among the Farmers and to preserve the Medicinal Plant species in its natural habitat, the State Medicinal Plants Board, Odisha has been conducting

Regional Level workshops in association with Farmer groups, FPOs and SHGs. In this regards one number of Awareness Workshop was organized at Khairitikira of Subarnapur district  $15^{th}$ Kshetrapal FPO on 2023. December In this meeting 30 No of Farmers had attended the meeting. The SMPB, Odisha CE, Sudeep Nayak inaugurated the meeting and in his speech emphasized the importance of Medicinal plant cultivation in state. Then the the **SM PB** Consultants of the detailed economic importance of some major Me