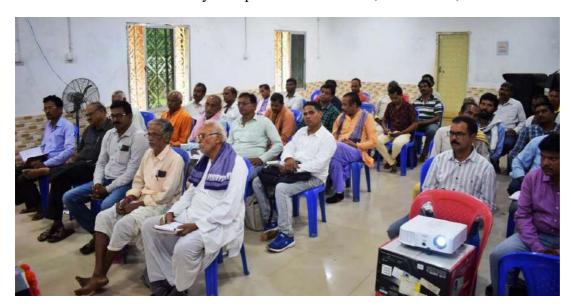

AM. After suggesting for some necessary modifications and arrangements to the Organizer we camped at Bhawanipatna.

At 9:30 AM of 4<sup>th</sup> July 2023, the registration of participants who were especially from the Farming & Traditional Healers' communities initiated and at 10:00 AM Shri Sudeep Nayak, IFS, the Chief Executive,

State M edicinal **Plants** Board, Bhubaneswar inau gurated the workshop. The Range Officers of Junagarh and Bhawanipatna Forest Ranges also attended the workshop. In this workshop 31 no of participants from Kalahandi Sadar, Kalampur, Bhawanipatna, Kesinga, Golamunda, `M. Rampur, Utkela etc. had participated in this workshop.