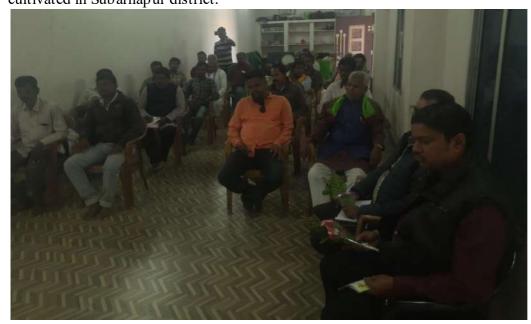

On the morning of 5<sup>th</sup> July 2023 we left for Paikmal of Bargarh district from Bhawanipatna through the same hired vehicle and reached Paikmal at 2:30 PM of the same day. Upon reaching at Paikmal we headed towards the training venue which was at the Vindya Yasini Yatri Niwas, Nrusinghnath, Paikmal to overview the arrangements for the workshop which was scheduled to be held on 6<sup>th</sup> of July 2023 at 9:30 AM. After suggesting for some necessary modifications and arrangements to the Organizer we camped at Paikmal.

At 9:30 AM of 4<sup>th</sup> July 2023, the registration of participants who were especially from the Farming & Traditional Healers' communities initiated and at 10:00 AM Shri Sudeep Nayak, IFS, the Chief Executive, State Medicinal Plants Board, Bhubaneswar inaugurated the workshop. The Additional Conservator of Forests and the Range Officer of Paikmal Forest Ranges

were also attended in the workshop. In this workshop 35 no of participants from Bhatli, Bargarh, Paikmal, Padampur etc. had participated in this workshop.

Shri Sudeep Nayak, IFS, the Chief Executive, State Medicinal Plants Board, Bhubaneswar in his inaugural addressed narrated the participants on the importance of cultivation & consumption of Ashwagandha. During his briefing he told the importance of Medicinal Plant conservation in the Gandhamardhan Hills of Paikmal which is one of the most important places of Odisha regarding the