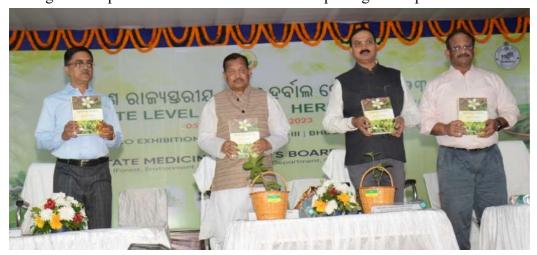

p> December 2023. In this unique state level event Ayurvedic Manufacturing Companies like Dabur India Ltd., Emami Ltd., Kotakal, Kerla etc., Traditional Healers across the state, SHGs etc. participated in 130 nos of stalls.

The event was inaugurated by the Honorable Cabinet Minister Sj. Pradeep Kumar Amat, Forest, Environment and Climate Change, Panchayati Raj and Information & Public Relations department along with Honorable Additional Chief Secretary Sj. Satyabrata Sahu,



Forest, Environment and Climate Change, Sj. Debidatta Biswal, P.C.C.F, HoFF, Dept. of Forest, Environment & Climate Change and Sj. Sudeep Nayak, IFS, Chief Executive of State Medicinal Plants Board, Odisha. During this auspicious occasion one Calendar depicting the importance of Medicinal Plants in day to day lives



and one Research Publication show casing the use of Medicinal Plants by Tribes of Odisha the published by State M edicinal **Plants** Board. Odisha released by gracious hands of the guests.

During this 7 days' long event, 4 nos of workshops for Students of Rajdhani College, BJB College, Dhenkanal College,

Botany Dept. of Utkal University, Forestry Dept. of O.U.A.T., students from Ayurvedic and Homeopathy Colleges like Dr. Abin Chandra Homeopathy College and Hospital, Bhubaneswar, Gopabandhu Ayurvedic Mahavidyalay, Puri and Sri Sri College of Ayurvedic Science and Research Hospital, Cuttack were done on various topics related to Medicinal Plants. Another workshop for Senior Citizen's on Geriatric Care was also organized during this fare. Another knowledge exchange and Training Programme